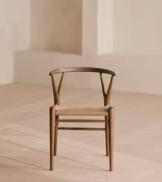

# Pair of Sitwell Dining Chairs Walnut

£1,590 Regular price £1,352 Member price

A slightly rounded silhouette is crafted in Italy from solid walnut wood and fitted with a rope cord seat.

Mirroring the natural materials seen throughout Little Beach House Barcelona, this pair of Sitwell chairs is made from solid walnut wood with a neutral rope cord seat. Made in Italy, each one is finished with wishbone detailing at the top of the legs.

### Details

Assembly required: No Filling: Foam Frame: Walnut Wood Material: Walnut and Cord Removable cushions: No Removable legs: No Seat depth: 48.5cm Seat height: 47cm Seat width: 49.5cm

**Care instructions**: Dust often using a clean, soft, dry and lint-free cloth. Blot spills immediately and wipe with a clean, damp, cloth. We do not recommend the use of chemical cleansers, abrasives or furniture polish. Avoid contact with water and other liquids.