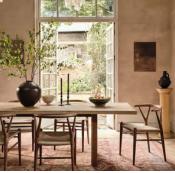

# Pair of Sitwell Dining Chairs Walnut

£1,590 Regular price £1,352 Member price

A slightly rounded silhouette is crafted in Italy from solid walnut wood and fitted with a rope cord seat.

Mirroring the natural materials seen throughout Little Beach House Barcelona, this pair of Sitwell chairs is made from solid walnut wood with a neutral rope cord seat. Made in Italy, each one is finished with wishbone detailing at the top of the legs.