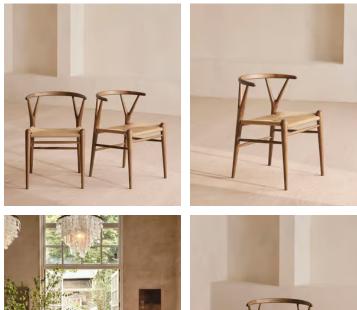

# Pair of Sitwell Dining Chairs Walnut

£1,590 Regular price £1,352 Member price

A slightly rounded silhouette is crafted in Italy from solid walnut wood and fitted with a rope cord seat.

Mirroring the natural materials seen throughout Little Beach House Barcelona, this pair of Sitwell chairs is made from solid walnut wood with a neutral rope cord seat. Made in Italy, each one is finished with wishbone detailing at the top of the legs.

### Dimensions

Dimensions: H76.5 x W55.5 x D52cm / H30.1 x W21.9 x D20.5" Weight: 6.3kg / 13.9lbs

### Details

Assembly required: No Filling: Foam Frame: Walnut Wood Material: Walnut and Cord Removable cushions: No Removable legs: No Seat depth: 48.5cm Seat height: 47cm Seat width: 49.5cm

**Care instructions**: Dust often using a clean, soft, dry and lint-free cloth. Blot spills immediately and wipe with a clean, damp, cloth. We do not recommend the use of chemical cleansers, abrasives or furniture polish. Avoid contact with water and other liquids.