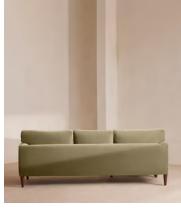

# Reya Chaise-end Sofa, Velvet, Lichen

£4,295 Regular price £3,651 Member price

Our Reya sofa's soft, cushioned profile invites you to sink into its comforting curves with only relaxation in mind. The mid-century design takes inspiration from similar interiors seen throughout DUMBO House, with velvet upholstery. Turned walnut legs lift this sofa off the floor to create the illusion of more space with an adjustable chaise end that can be adapted to suit your arrangement, for stretching out or socialising.

### **Details**

Arm height: 55cm Seat depth: 63.5cm

Chaise seat depth: 116cm

Seat width: 193cm
Chaise width: 89cm
Seat height: 53cm
Assembly required: Yes
Removable legs: Yes
Removable cushions: Yes
Frame: FSC certified Birch

Legs: Beech

Fabric: 85% Cotton 15% Polyester

Filling: Seat cushions: Foam core wrapped in French duck feather, Back

cushion: French duck feather

Care instructions: Professional Upholstery Cleaning

The chaise is reversible and can be positioned to the right or left hand  $% \left( 1\right) =\left( 1\right) \left( 1\right) \left$ 