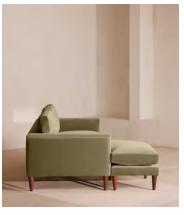

# Reya Chaise-end Sofa, Velvet, Lichen

£4,295 Regular price £3,651 Member price

Our Reya sofa's soft, cushioned profile invites you to sink into its comforting curves with only relaxation in mind. The mid-century design takes inspiration from similar interiors seen throughout DUMBO House, with velvet upholstery. Turned walnut legs lift this sofa off the floor to create the illusion of more space with an adjustable chaise end that can be adapted to suit your arrangement, for stretching out or socialising.

### **Details**

Arm height: 55cm Seat depth: 63.5cm

Chaise seat depth: 116cm

Seat width: 193cm
Chaise width: 89cm
Seat height: 53cm
Assembly required: Yes
Removable legs: Yes
Removable cushions: Yes
Frame: FSC certified Birch

Legs: Beech

Fabric: 85% Cotton 15% Polyester

Filling: Seat cushions: Foam core wrapped in French duck feather, Back

cushion: French duck feather

Care instructions: Professional Upholstery Cleaning

The chaise is reversible and can be positioned to the right or left hand  $% \left( 1\right) =\left( 1\right) \left( 1\right) \left$ 