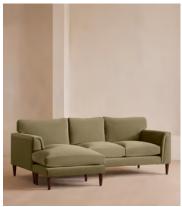

# Reya Chaise-end Sofa, Velvet, Lichen

£4,295 Regular price £3,651 Member price

Our Reya sofa's soft, cushioned profile invites you to sink into its comforting curves with only relaxation in mind. The mid-century design takes inspiration from similar interiors seen throughout DUMBO House, with velvet upholstery. Turned walnut legs lift this sofa off the floor to create the illusion of more space with an adjustable chaise end that can be adapted to suit your arrangement, for stretching out or socialising.

### **Dimensions**

Dimensions: H85 x W240 x D158cm / H33 x W94 x D62"

**Weight:** 95kg / 209.4lbs

Packaged dimensions: H78 x W250 x D168cm / H30.7 x W98.4 x D66.1"

Packaged weight: 95kg / 209.4lbs

### **Details**

Arm height: 55cm Seat depth: 63.5cm

Chaise seat depth: 116cm

Seat width: 193cm
Chaise width: 89cm
Seat height: 53cm
Assembly required: Yes
Removable legs: Yes
Removable cushions: Yes
Frame: FSC certified Birch