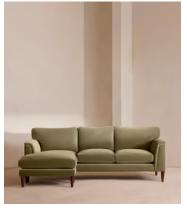

# Reya Chaise-end Sofa, Velvet, Lichen

£4,295 Regular price £3,651 Member price

Our Reya sofa's soft, cushioned profile invites you to sink into its comforting curves with only relaxation in mind. The mid-century design takes inspiration from similar interiors seen throughout DUMBO House, with velvet upholstery. Turned walnut legs lift this sofa off the floor to create the illusion of more space with an adjustable chaise end that can be adapted to suit your arrangement, for stretching out or socialising.

### **Dimensions**

Dimensions: H85 x W240 x D158cm / H33 x W94 x D62"

**Weight:** 95kg / 209.4lbs

Packaged dimensions: H78 x W250 x D168cm / H30.7 x W98.4 x D66.1"

Packaged weight: 95kg / 209.4lbs

### **Details**

Arm height: 55cm Seat depth: 63.5cm

Chaise seat depth: 116cm

Seat width: 193cm
Chaise width: 89cm
Seat height: 53cm
Assembly required: Yes
Removable legs: Yes
Removable cushions: Yes
Frame: FSC certified Birch