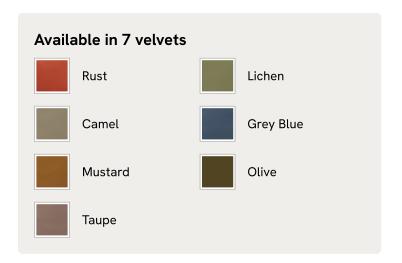

# Reya Chaise-end Sofa, Velvet, Rust

£4,295 Regular price £3,651 Member price

Our Reya sofa's soft, cushioned profile invites you to sink into its comforting curves with only relaxation in mind. The mid-century design takes inspiration from similar interiors seen throughout DUMBO House, with velvet upholstery. Turned walnut legs lift this sofa off the floor to create the illusion of more space with an adjustable chaise end that can be adapted to suit your arrangement, for stretching out or socialising.