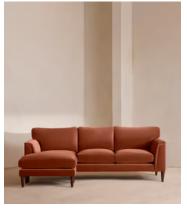

# Reya Chaise-end Sofa, Velvet, Rust

£4,295 Regular price £3,651 Member price

Our Reya sofa's soft, cushioned profile invites you to sink into its comforting curves with only relaxation in mind. The mid-century design takes inspiration from similar interiors seen throughout DUMBO House, with velvet upholstery. Turned walnut legs lift this sofa off the floor to create the illusion of more space with an adjustable chaise end that can be adapted to suit your arrangement, for stretching out or socialising.

### **Dimensions**

Dimensions: H85 x W240 x D158cm / H33 x W94 x D62"

**Weight:** 95kg / 209.4lbs

Packaged dimensions: H78 x W250 x D168cm / H30.7 x W98.4 x D66.1"

Packaged weight: 95kg / 209.4lbs

### **Details**

Arm height: 55cm Seat depth: 63.5cm

Chaise seat depth: 116cm

Seat width: 193cm
Chaise width: 89cm
Seat height: 53cm
Assembly required: Yes
Removable legs: Yes
Removable cushions: Yes
Frame: FSC certified Birch