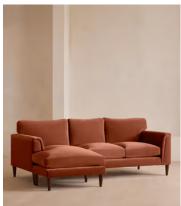

# Reya Chaise-end Sofa, Velvet, Rust

£4,295 Regular price £3,651 Member price

Our Reya sofa's soft, cushioned profile invites you to sink into its comforting curves with only relaxation in mind. The mid-century design takes inspiration from similar interiors seen throughout DUMBO House, with velvet upholstery. Turned walnut legs lift this sofa off the floor to create the illusion of more space with an adjustable chaise end that can be adapted to suit your arrangement, for stretching out or socialising.

Legs: Beech

Fabric: 85% Cotton 15% Polyester

Filling: Seat cushions: Foam core wrapped in French duck feather, Back

cushion: French duck feather

Care instructions: Professional Upholstery Cleaning

The chaise is reversible and can be positioned to the right or left hand

side of the sofa