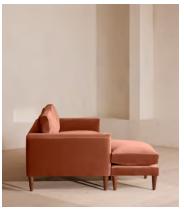

### **Details**

Arm height: 55cm Seat depth: 63.5cm

Chaise seat depth: 116cm

Seat width: 193cm
Chaise width: 89cm
Seat height: 53cm
Assembly required: Yes
Removable legs: Yes
Removable cushions: Yes
Frame: FSC certified Birch

Legs: Beech

Fabric: 85% Cotton 15% Polyester

Filling: Seat cushions: Foam core wrapped in French duck feather, Back

cushion: French duck feather

Care instructions: Professional Upholstery Cleaning

The chaise is reversible and can be positioned to the right or left hand