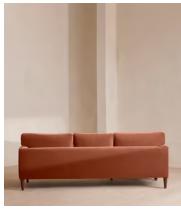

# Reya Chaise-end Sofa, Velvet, Rust

£4,295 Regular price £3,651 Member price

Our Reya sofa's soft, cushioned profile invites you to sink into its comforting curves with only relaxation in mind. The mid-century design takes inspiration from similar interiors seen throughout DUMBO House, with velvet upholstery. Turned walnut legs lift this sofa off the floor to create the illusion of more space with an adjustable chaise end that can be adapted to suit your arrangement, for stretching out or socialising.

### **Dimensions**

Dimensions: H85 x W240 x D158cm / H33 x W94 x D62"

**Weight:** 95kg / 209.4lbs

Packaged dimensions: H78 x W250 x D168cm / H30.7 x W98.4 x D66.1"

Packaged weight: 95kg / 209.4lbs