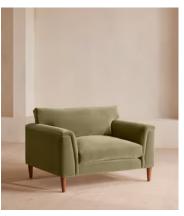

# Reya Loveseat Velvet, Lichen

£2,695 Regular price £2,291 Member price

Rich velvet upholstery and a soft, cushioned profile invite you to sink in.

Taking design cues from similar styles seen throughout Dumbo House, Brooklyn, the Reya loveseat is characterised by soft lines accentuated by plump cushions in velvet. Its deep sit silhouette is perched on turned walnut legs to create the illusion of space.