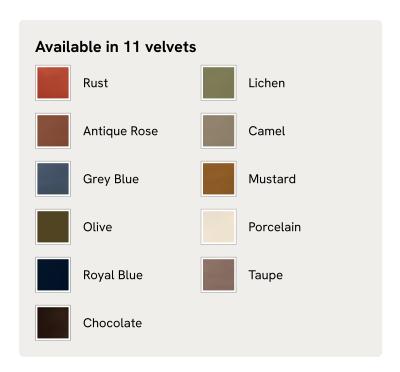

ouse, Brooklyn, the Reya loveseat is characterised by soft lines accentuated by plump cushions in velvet. Its deep sit silhouette is perched on turned walnut legs to create the illusion of space.

### **Dimensions**

**Dimensions:** H85 x W130 x D101cm / H33 x W51 x D40"

**Weight:** 50kg / 110.2lbs

Packaged dimensions: H78 x W140 x D111cm / H30.7 x W55.1 x D43.7"

Packaged weight: 50kg / 110.2lbs

### **Details**

Arm height: 55cm
Seat depth: 63.5cm
Seat width: 84cm
Seat height: 53cm
Assembly required: Yes
Removable legs: Yes
Removable cushions: Yes
Frame: FSC certified Birch

Legs: Beech

Fabric: 85% Cotton 15% Polyester

Filling: Seat cushions: Foam core wrapped in Frenchduck feather, Back

cushion: French duck feather

Care instructions: Professional Upholstery Cleaning

# SOHO HOME