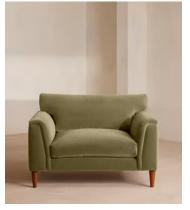

# Reya Loveseat Velvet, Lichen

£2,695 Regular price £2,291 Member price

Rich velvet upholstery and a soft, cushioned profile invite you to sink in.

Taking design cues from similar styles seen throughout Dumbo House, Brooklyn, the Reya loveseat is characterised by soft lines accentuated by plump cushions in velvet. Its deep sit silhouette is perched on turned walnut legs to create the illusion of space.