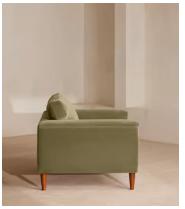

# Reya Loveseat Velvet, Lichen

£2,695 Regular price £2,291 Member price

Rich velvet upholstery and a soft, cushioned profile invite you to sink in.

Taking design cues from similar styles seen throughout Dumbo House, Brooklyn, the Reya loveseat is characterised by soft lines accentuated by plump cushions in velvet. Its deep sit silhouette is perched on turned walnut legs to create the illusion of space.