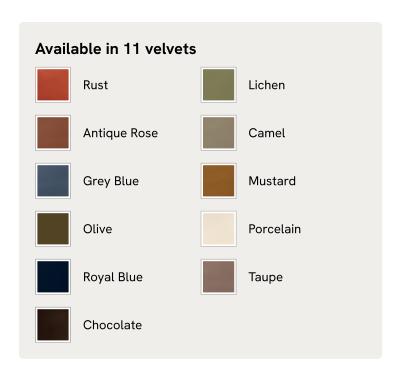

# Reya Loveseat Velvet, Rust

£2,695 Regular price £2,291 Member price

Our Reya loveseat invites you to sink into its comforting, cushioned profile with only relaxation in mind. The mid-century design takes inspiration from similar interiors seen throughout DUMBO House with rich velvet upholstery and cushioned armrests. Turned walnut legs lift this sofa off the floor to create the illusion of more space. Pair with our Reya ottoman for a cosy corner set-up.