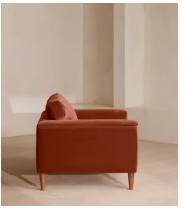

# Reya Loveseat Velvet, Rust

£2,695 Regular price £2,291 Member price

Our Reya loveseat invites you to sink into its comforting, cushioned profile with only relaxation in mind. The mid-century design takes inspiration from similar interiors seen throughout DUMBO House with rich velvet upholstery and cushioned armrests. Turned walnut legs lift this sofa off the floor to create the illusion of more space. Pair with our Reya ottoman for a cosy corner set-up.