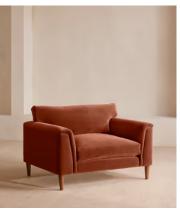

# Reya Loveseat Velvet, Rust

£2,695 Regular price £2,291 Member price

Our Reya loveseat invites you to sink into its comforting, cushioned profile with only relaxation in mind. The mid-century design takes inspiration from similar interiors seen throughout DUMBO House with rich velvet upholstery and cushioned armrests. Turned walnut legs lift this sofa off the floor to create the illusion of more space. Pair with our Reya ottoman for a cosy corner set-up.