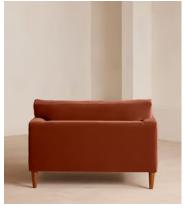

# Reya Loveseat Velvet, Rust

£2,695 Regular price £2,291 Member price

Our Reya loveseat invites you to sink into its comforting, cushioned profile with only relaxation in mind. The mid-century design takes inspiration from similar interiors seen throughout DUMBO House with rich velvet upholstery and cushioned armrests. Turned walnut legs lift this sofa off the floor to create the illusion of more space. Pair with our Reya ottoman for a cosy corner set-up.