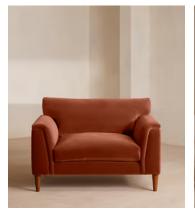

# Reya Loveseat Velvet, Rust

£2,695 Regular price £2,291 Member price

Our Reya loveseat invites you to sink into its comforting, cushioned profile with only relaxation in mind. The mid-century design takes inspiration from similar interiors seen throughout DUMBO House with rich velvet upholstery and cushioned armrests. Turned walnut legs lift this sofa off the floor to create the illusion of more space. Pair with our Reya ottoman for a cosy corner set-up.