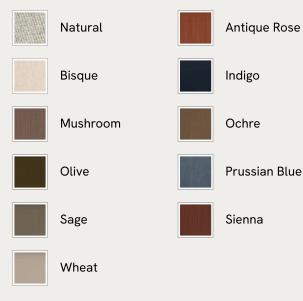

## SOHO HOME





#### Available in 11 linens



# Reya Ottoman Linen, Natural

£695 Regular price £591 Member price

Handcrafted in England, our Reya ottoman is ideal for putting your feet up and relaxing. Inspired by the furniture at DUMBO House, Brooklyn, the foam cushioned profile is upholstered in linen with turned walnut legs. Use as an extra seat for guests, or as a footstool to create a cosy reading nook as we do in the Houses.

## Dimensions

Dimensions: H50 x W90 x D57cm / H20 x W35 x D22" Weight: 25kg / 55.1lbs Packaged dimensions: H60 x W100 x D67cm / H23.6 x W39.4 x D26.4" Packaged weight: 30kg / 66.1lbs

### Details

Seat height: 50cm Assembly required: No Removable legs: Yes Removable cushions: No Frame: FSC certified Beech and Engineered Hardwood Legs: Beech Fabric: 100% Linen Filling: Foam with Feather Care instruction