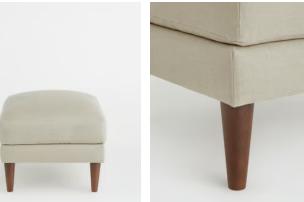

# Reya Ottoman Linen, Natural

£695 Regular price £591 Member price

Handcrafted in England, our Reya ottoman is ideal for putting your feet up and relaxing. Inspired by the furniture at DUMBO House, Brooklyn, the foam cushioned profile is upholstered in linen with turned walnut legs. Use as an extra seat for guests, or as a footstool to create a cosy reading nook as we do in the Houses.

### Details

Seat height: 50cm Assembly required: No Removable legs: Yes Removable cushions: No Frame: FSC certified Beech and Engineered Hardwood Legs: Beech Fabric: 100% Linen Filling: Foam with Feather Care instructions: Professional Upholstery Cleaning