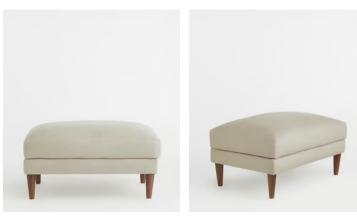

# Reya Ottoman Linen, Natural

£695 Regular price £591 Member price

Handcrafted in England, our Reya ottoman is ideal for putting your feet up and relaxing. Inspired by the furniture at DUMBO House, Brooklyn, the foam cushioned profile is upholstered in linen with turned walnut legs. Use as an extra seat for guests, or as a footstool to create a cosy reading nook as we do in the Houses.

## Dimensions

Dimensions: H50 x W90 x D57cm / H20 x W35 x D22" Weight: 25kg / 55.1lbs Packaged dimensions: H60 x W100 x D67cm / H23.6 x W39.4 x D26.4" Packaged weight: 30kg / 66.1lbs