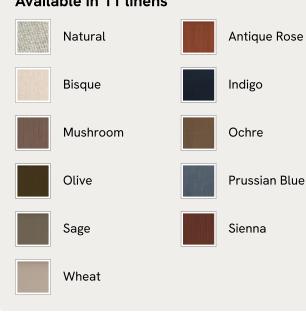

## SOHO HOME



## Available in 11 linens



# Reya Ottoman Velvet, Lichen

£895 Regular price £761 Member price

Handcrafted in England, our Reya ottoman is ideal for putting your feet up and relaxing. Inspired by the furniture at DUMBO House, Brooklyn, the foam cushioned profile is upholstered in velvet with turned walnut legs. Use as an extra seat for guests, or as a footstool to create a cosy reading nook as we do in the Houses.

### Dimensions

Dimensions: H50 x W90 x D57cm / H20 x W35 x D22" Weight: 30kg / 66.1lbs Packaged dimensions: H60 x W100 x D67cm / H23.6 x W39.4 x D26.4" Packaged weight: 30kg / 66.1lbs

#### Details

Seat height: 50cm Assembly required: No Removable legs: Yes Removable cushions: No Frame: FSC certified Beech and Engineered Hardwood Legs: Beech Fabric: 85% Cotton, 15% Polyester Filling: Foam with Feathe