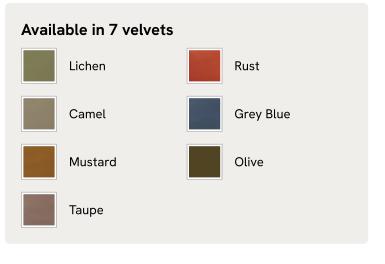

# Reya Ottoman Velvet, Lichen

£895 Regular price £761 Member price

Handcrafted in England, our Reya ottoman is ideal for putting your feet up and relaxing. Inspired by the furniture at DUMBO House, Brooklyn, the foam cushioned profile is upholstered in velvet with turned walnut legs. Use as an extra seat for guests, or as a footstool to create a cosy reading nook as we do in the Houses.