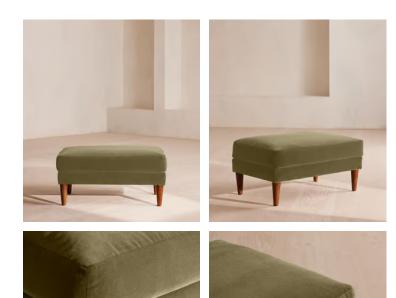

# Reya Ottoman Velvet, Lichen

£895 Regular price £761 Member price

Handcrafted in England, our Reya ottoman is ideal for putting your feet up and relaxing. Inspired by the furniture at DUMBO House, Brooklyn, the foam cushioned profile is upholstered in velvet with turned walnut legs. Use as an extra seat for guests, or as a footstool to create a cosy reading nook as we do in the Houses.

### Dimensions

Dimensions: H50 x W90 x D57cm / H20 x W35 x D22" Weight: 30kg / 66.1lbs Packaged dimensions: H60 x W100 x D67cm / H23.6 x W39.4 x D26.4" Packaged weight: 30kg / 66.1lbs

#### Details

Seat height: 50cm Assembly required: No Removable legs: Yes Removable cushions: No Frame: FSC certified Beech and Engineered Hardwood Legs: Beech Fabric: 85% Cotton, 15% Polyester Filling: Foam with Feather Care instructions: Professional Upholstery Cleaning