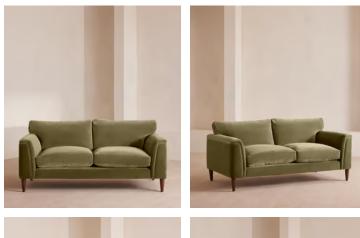

# Reya Two Seater Sofa, Velvet, Lichen

| £3,295 | Regular price |
|--------|---------------|
| £2,801 | Member price  |

Our Reya sofa invites you to sink into its comfortable, cushioned curves for only relaxing moments in mind. The mid-century design takes inspiration from similar interiors seen throughout DUMBO House, with velvet upholstery and turned walnut legs that lift this sofa off the floor creating the illusion of more space. Pair with our Reya ottoman and loveseat for the full look.

## Details

Arm height: 55cm Seat depth: 63.5cm Seat width: 146cm Seat height: 53cm Assembly required: Yes Removable legs: Yes Removable cushions: Yes Frame: FSC certified Birch Legs: Beech Fabric: 85% Cotton 15% Polyester Filling: Seat cushions: Foam core wrapped in French duck feather, Back cushions: French duck feather