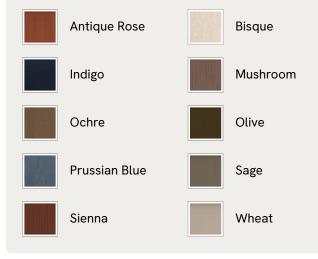

# SOHO HOME







### Available in 10 linens



### Available in 4 velvets



# Reya Two Seater Sofa, Velvet, Lichen

| £3,295 | Regular price |
|--------|---------------|
| £2,801 | Member price  |

Our Reya sofa invites you to sink into its comfortable, cushioned curves for only relaxing moments in mind. The mid-century design takes inspiration from similar interiors seen throughout DUMBO House, with velvet upholstery and turned walnut legs that lift this sofa off the floor creating the illusion of more space. Pair with our Reya ottoman and loveseat for the full look.

# Dimensions

Product dimensions: H85 x W193 x D101cm / H33 x W76 x D40"

Product weight: 70kg / 154.3lbs

Packaged or boxed dimensions: H78 x W203 x D111cm / H30.7 x W79.9 x D43.7"

Packaged or boxed weight: 75kg / 165.3lbs

## Details

Arm height: 55cm Seat depth: 6