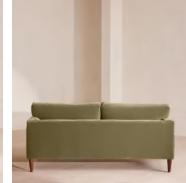

# Reya Two Seater Sofa, Velvet, Lichen

| £3,295 | Regular price |
|--------|---------------|
| £2,801 | Member price  |

Our Reya sofa invites you to sink into its comfortable, cushioned curves for only relaxing moments in mind. The mid-century design takes inspiration from similar interiors seen throughout DUMBO House, with velvet upholstery and turned walnut legs that lift this sofa off the floor creating the illusion of more space. Pair with our Reya ottoman and loveseat for the full look.

## Details

Arm height: 55cm Seat depth: 63.5cm Seat width: 146cm Seat height: 53cm Assembly required: Yes Removable legs: Yes Removable cushions: Yes Frame: FSC certified Birch Legs: Beech Fabric: 85% Cotton 15% Polyester Filling: Seat cushions: Foam core wrapped in French duck feather, Back cushions: French duck feather