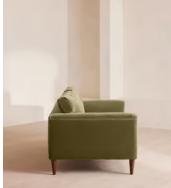

# Reya Two Seater Sofa, Velvet, Lichen

| £3,295 | Regular price |
|--------|---------------|
| £2,801 | Member price  |

Our Reya sofa invites you to sink into its comfortable, cushioned curves for only relaxing moments in mind. The mid-century design takes inspiration from similar interiors seen throughout DUMBO House, with velvet upholstery and turned walnut legs that lift this sofa off the floor creating the illusion of more space. Pair with our Reya ottoman and loveseat for the full look.

## Details

Arm height: 55cm Seat depth: 63.5cm Seat width: 146cm Seat height: 53cm Assembly required: Yes Removable legs: Yes Removable cushions: Yes Frame: FSC certified Birch Legs: Beech Fabric: 85% Cotton 15% Polyester Filling: Seat cushions: Foam core wrapped in French duck feather, Back cushions: French duck feather