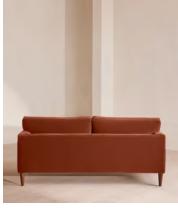

# Reya Two Seater Sofa, Velvet, Rust

£3,495 Regular price £2,971 Member price

Our Reya sofa invites you to sink into its comfortable, cushioned curves for only relaxing moments in mind. The mid-century design takes inspiration from similar interiors seen throughout DUMBO House, with velvet upholstery and turned walnut legs that lift this sofa off the floor creating the illusion of more space. Pair with our Reya ottoman and loveseat for the full look.