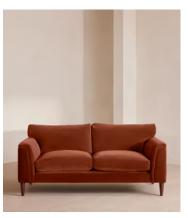

# Reya Two Seater Sofa, Velvet, Rust

£3,495 Regular price £2,971 Member price

Our Reya sofa invites you to sink into its comfortable, cushioned curves for only relaxing moments in mind. The mid-century design takes inspiration from similar interiors seen throughout DUMBO House, with velvet upholstery and turned walnut legs that lift this sofa off the floor creating the illusion of more space. Pair with our Reya ottoman and loveseat for the full look.