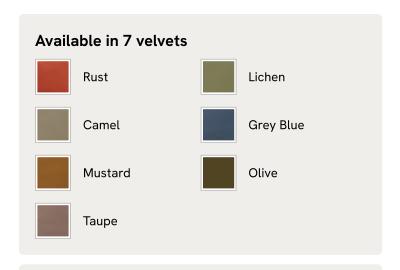

# Reya Two Seater Sofa, Velvet, Rust

£3,495 Regular price £2,971 Member price

Our Reya sofa invites you to sink into its comfortable, cushioned curves for only relaxing moments in mind. The mid-century design takes inspiration from similar interiors seen throughout DUMBO House, with velvet upholstery and turned walnut legs that lift this sofa off the floor creating the illusion of more space. Pair with our Reya ottoman and loveseat for the full look.