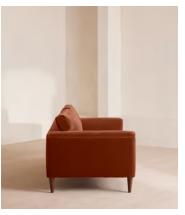

# Reya Two Seater Sofa, Velvet, Rust

£3,495 Regular price £2,971 Member price

Our Reya sofa invites you to sink into its comfortable, cushioned curves for only relaxing moments in mind. The mid-century design takes inspiration from similar interiors seen throughout DUMBO House, with velvet upholstery and turned walnut legs that lift this sofa off the floor creating the illusion of more space. Pair with our Reya ottoman and loveseat for the full look.

### **Details**

Arm height: 55cm
Seat depth: 63.5cm
Seat width: 146cm
Seat height: 53cm
Assembly required: Yes
Removable legs: Yes

Removable cushions: Yes
Frame: FSC certified Birch

Legs: Beech

Fabric: 85% Cotton 15% Polyester