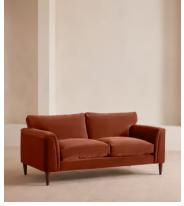

# Reya Two Seater Sofa, Velvet, Rust

£3,495 Regular price £2,971 Member price

Our Reya sofa invites you to sink into its comfortable, cushioned curves for only relaxing moments in mind. The mid-century design takes inspiration from similar interiors seen throughout DUMBO House, with velvet upholstery and turned walnut legs that lift this sofa off the floor creating the illusion of more space. Pair with our Reya ottoman and loveseat for the full look.