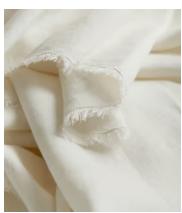

## Whitney Linen Tablecloth Cream, 170 x 250cm

£120 Regular price £102 Member price

The Whitney linen tablecloth is handmade and woven from 100% linen. Lightly textured with subtle fringing, the tablecloth has a rustic feel, which makes it a great base for barbecues or special occasion dinners.

## **Details**

Composition: 100% Linen
Construction: Woven

Fabric: Linen
Handmade: Yes
Pile: Linen

Care instructions: Machine wash cold, do not tumble dry, iron on a low

setting