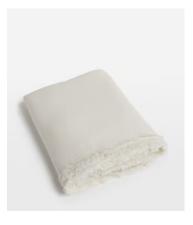

## Whitney Linen Tablecloth Cream, 170 x 250cm

£120 Regular price £102 Member price

The Whitney linen tablecloth is handmade and woven from 100% linen. Lightly textured with subtle fringing, the tablecloth has a rustic feel, which makes it a great base for barbecues or special occasion dinners.