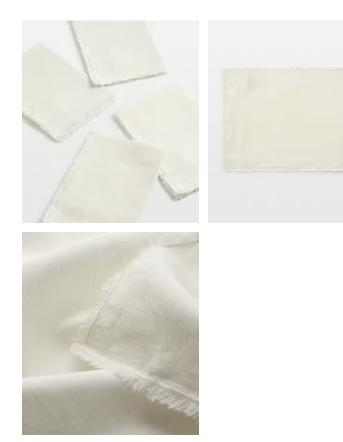

# Whitney Linen Placemats Cream, set of four

| <del>£75</del> | £56 | Regular price |
|----------------|-----|---------------|
| <del>£64</del> | £45 | Member price  |

The Whitney linen placemats are handmade and woven from 100% linen. Lightly textured with subtle fringing, the napkins have a rustic feel, which makes them great for casual everyday dining.