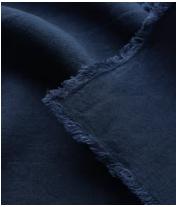

# Whitney Linen Placemats Navy, Set of Four

£75 £56 Regular price £64 £45 Member price

The Whitney linen placemats are handmade and woven from 100% linen. Lightly textured with subtle fringing, the napkins have a rustic feel, which makes them great for casual everyday dining.

## **Details**

Composition: 100% Linen
Construction: Woven

Fabric: Linen
Handmade: Yes
Pile: Linen

Care instructions: Machine wash cold, do not tumble dry, iron on a low

setting