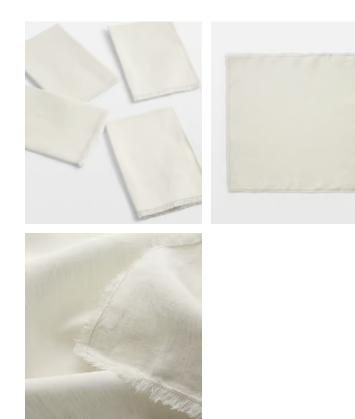

# Whitney Linen Napkins Cream, set of four

£75 Regular price £64 Member price

The Whitney linen napkins are handmade and woven from 100% linen. Lightly textured with subtle fringing, the napkins have a rustic feel, which makes them great for casual everyday dining.