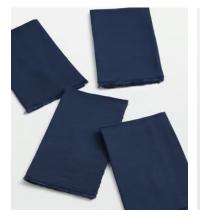

# Whitney Linen Napkins Navy, set of four

£75 Regular price

£64 Member price

The Whitney linen napkins are handmade and woven from 100% linen. Lightly textured with subtle fringing, the napkins have a rustic feel, which makes them great for casual everyday dining.