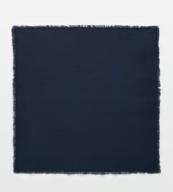

# Whitney Linen Napkins Navy, set of four

£75 Regular price

£64 Member price

The Whitney linen napkins are handmade and woven from 100% linen. Lightly textured with subtle fringing, the napkins have a rustic feel, which makes them great for casual everyday dining.