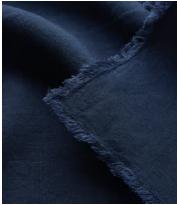

# Whitney Linen Napkins Navy, set of four

£75 Regular price

£64 Member price

The Whitney linen napkins are handmade and woven from 100% linen. Lightly textured with subtle fringing, the napkins have a rustic feel, which makes them great for casual everyday dining.

### **Details**

Composition: 100% Linen
Construction: Woven

Fabric: Linen
Handmade: Yes
Pile: Linen

Care instructions: Machine wash cold, do not tumble dry, iron on a low

setting