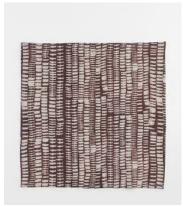

## Kingham Linen Napkins, Set of Four

£60 £35 Regular price

£51 £28 Member price

The Kingham napkins are crafted from soft linen and feature a simple abstract design reminiscent of hand-drawn sketches in coloured ink. Inspired by the organic textures and natural tones at Soho Farmhouse, each napkin has been hand-painted with visible brushstrokes and paint marks to create an authentic finish.