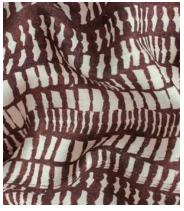

## Kingham Linen Napkins, Set of Four

£60 £35 Regular price

£51 £28 Member price

The Kingham napkins are crafted from soft linen and feature a simple abstract design reminiscent of hand-drawn sketches in coloured ink. Inspired by the organic textures and natural tones at Soho Farmhouse, each napkin has been hand-painted with visible brushstrokes and paint marks to create an authentic finish.