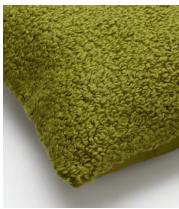

With tactile loops made from sheep's wool and cotton, our Landry cushion is ideal for adding cosiness to a chair or bed. Handwoven in India by skilled artisans, it's inspired by the natural materials and tones seen throughout the interiors at Soho Farmhouse.

#### **Details**

Material: 64% Wool, 30% Cotton, 3% Nylon, 3% Polyester

Care Instructions: Spot Clean Only