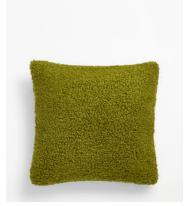

# Landry Cushion, Olive

 $\begin{array}{ccc} \underline{\text{£100}} & \underline{\text{£50}} & \text{Regular price} \\ \underline{\text{£85}} & \underline{\text{£40}} & \text{Member price} \end{array}$ 

With tactile loops made from sheep's wool and cotton, our Landry cushion is ideal for adding cosiness to a chair or bed. Handwoven in India by skilled artisans, it's inspired by the natural materials and tones seen throughout the interiors at Soho Farmhouse.