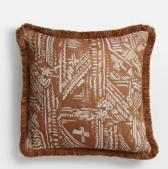

## Helford Square Cushion, Rust

| <del>£155</del> | £75 | Regular price |
|-----------------|-----|---------------|
| <del>£132</del> | £60 | Member price  |

Hand-painted by our in-house team, the Helford cushion is woven and digitally printed in the UK on a 100% linen base with tonal eyelash fringing. The design draws inspiration from the decorative accents and architecture seen throughout Soho House Mumbai.