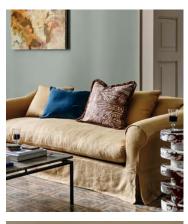

## Helford Square Cushion, Rust

| <del>£155</del> | £75 | Regular price |
|-----------------|-----|---------------|
| <del>£132</del> | £60 | Member price  |

Hand-painted by our in-house team, the Helford cushion is woven and digitally printed in the UK on a 100% linen base with tonal eyelash fringing. The design draws inspiration from the decorative accents and architecture seen throughout Soho House Mumbai.