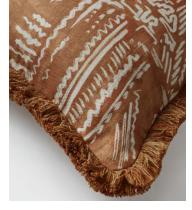

## Helford Square Cushion, Rust

| <del>£155</del> | £75 | Regular price |
|-----------------|-----|---------------|
| <del>£132</del> | £60 | Member price  |

Hand-painted by our in-house team, the Helford cushion is woven and digitally printed in the UK on a 100% linen base with tonal eyelash fringing. The design draws inspiration from the decorative accents and architecture seen throughout Soho House Mumbai.