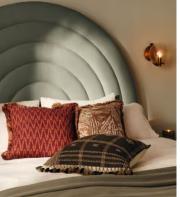

## Helford Square Cushion, Rust

| <del>£155</del> | £75 | Regular price |
|-----------------|-----|---------------|
| <del>£132</del> | £60 | Member price  |

Hand-painted by our in-house team, the Helford cushion is woven and digitally printed in the UK on a 100% linen base with tonal eyelash fringing. The design draws inspiration from the decorative accents and architecture seen throughout Soho House Mumbai.