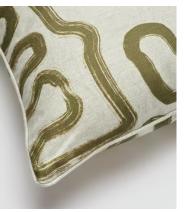

## Saltaire Cushion, Olive

 $\begin{array}{c} \underline{\pounds} 115 \\ \underline{\pounds} 65 \\ \underline{\pounds} 98 \\ \underline{\pounds} 52 \\ \underline{\xi} 98 \\ \underline{\pounds} 52 \\ \underline{\xi} 98 \\ \underline{\xi} 52 \\ \underline{\xi} 98 \\ \underline{\xi} 98$ 

The Saltaire square cushion is crafted from textured linen and references the patterned cushions seen in 180 House. Designed by our in-house team, it's covered in free-hand painterly brushstrokes in green on one side, and white on the reverse. Pair with the navy version to create a colourful display.