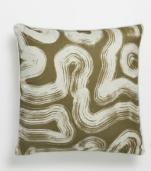

## Saltaire Cushion, Olive

 $\begin{array}{c} \underline{\pounds} 115 \\ \underline{\pounds} 65 \\ \underline{\pounds} 98 \\ \underline{\pounds} 52 \\ \underline{\xi} 98 \\ \underline{\pounds} 52 \\ \underline{\xi} 98 \\ \underline{\xi} 52 \\ \underline{\xi} 98 \\ \underline{\xi} 98$ 

The Saltaire square cushion is crafted from textured linen and references the patterned cushions seen in 180 House. Designed by our in-house team, it's covered in free-hand painterly brushstrokes in green on one side, and white on the reverse. Pair with the navy version to create a colourful display.