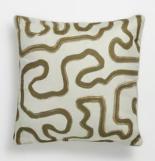

## Saltaire Cushion, Olive

 $\begin{array}{c} \underline{\pounds} 115 \\ \underline{\pounds} 65 \\ \underline{\pounds} 98 \\ \underline{\pounds} 52 \\ \underline{\xi} 98 \\ \underline{\pounds} 52 \\ \underline{\xi} 98 \\ \underline{\xi} 52 \\ \underline{\xi} 98 \\ \underline{\xi} 98$ 

The Saltaire square cushion is crafted from textured linen and references the patterned cushions seen in 180 House. Designed by our in-house team, it's covered in free-hand painterly brushstrokes in green on one side, and white on the reverse. Pair with the navy version to create a colourful display.