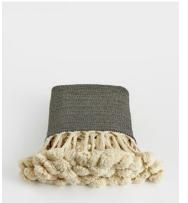

# Zilker Throw, Charcoal

 $\begin{array}{c} \pounds 175 \\ \pounds 105 \\ \hline \pounds 149 \\ \pounds 84 \\ \hline Member price \end{array}$ 

Referencing the textiles in our new House opening in Austin, the Zilker throw is handwoven by skilled artisans in India. Made from a cotton blend, it has interweaving cream and charcoal tones. Large pleated pom-pom tassels provide a tactile finish - a great option for a bed, sofa or cosy armchair.