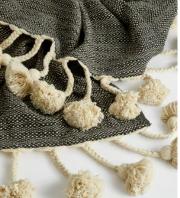

# Zilker Throw, Charcoal

 $\begin{array}{c} \pounds 175 \\ \pounds 105 \\ \hline \pounds 149 \\ \pounds 84 \\ \hline Member price \end{array}$ 

Referencing the textiles in our new House opening in Austin, the Zilker throw is handwoven by skilled artisans in India. Made from a cotton blend, it has interweaving cream and charcoal tones. Large pleated pom-pom tassels provide a tactile finish - a great option for a bed, sofa or cosy armchair.