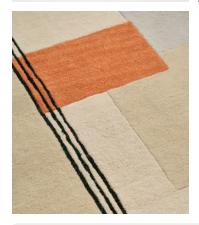

## Malana Rug, 200 x 300cm

<del>£1,535</del> £1,075 Regular price <del>£1,305</del> £860 Member price

The Malana rug is hand-tufted from 100% wool in India by skilled artisans. Our in-house team created a geometric design with irregular blocks and stripes in cream, blue and rust tones to suit contemporary and minimalist interiors. Lay it out in an office or living space to mirror the textiles at Soho House Amsterdam.