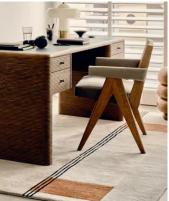

## Malana Rug, 200 x 300cm

<del>£1,535</del> £1,075 Regular price <del>£1,305</del> £860 Member price

The Malana rug is hand-tufted from 100% wool in India by skilled artisans. Our in-house team created a geometric design with irregular blocks and stripes in cream, blue and rust tones to suit contemporary and minimalist interiors. Lay it out in an office or living space to mirror the textiles at Soho House Amsterdam.