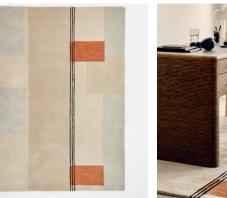

## Malana Rug, 200 x 300cm

<del>£1,535</del> £1,075 Regular price <del>£1,305</del> £860 Member price

The Malana rug is hand-tufted from 100% wool in India by skilled artisans. Our in-house team created a geometric design with irregular blocks and stripes in cream, blue and rust tones to suit contemporary and minimalist interiors. Lay it out in an office or living space to mirror the textiles at Soho House Amsterdam.