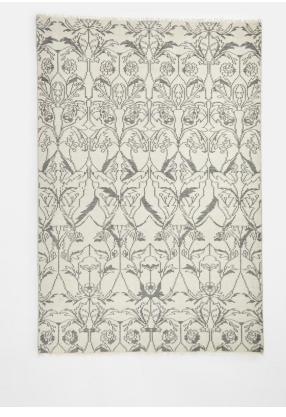

# Knighton Rug Charcoal, 200 X 300cm

£920 Regular

£736 Membership

## Product details

Our Knighton rug is inspired by the woven wool styles found in the bedrooms at Babington House. Hand-knotted in India by skilled artisans, each one takes up to six months to make, with 22 knots per square inch to make it feel cosy underfoot.

## **Details**

Rug style: Classic

Technique: Hand Knotted