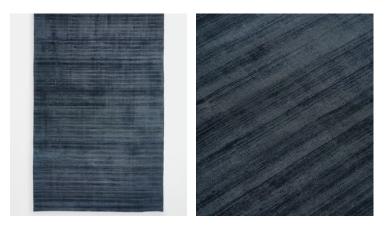

# Kendall Rug, Midnight Blue 200 x 300cm

| <del>£1,300</del> | £455 | Regular price |
|-------------------|------|---------------|
| <del>£1,105</del> | £364 | Member price  |

The Kendall rug is hand-knotted in 100% viscose to create a sheen in certain areas of the rug. Its midnight-blue colourway adds depth to a room and grounds a space, making it feel homely. Place it in a living room to mirror the textiles at White City House.