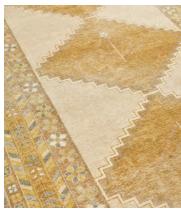

# Basri Rug, 200 x 300cm

£3,495 Regular price £2,971 Member price

Inspired by the rugs at Babington House, the Basri rug is crafted from a wool-cotton blend and hand-knotted in India. It has a vintage-inspired diamond design in gold and cream tones, which complements a variety of textures, including linen and velvet.

### **Details**

Rug style: Classic

Technique: Hand Knotted