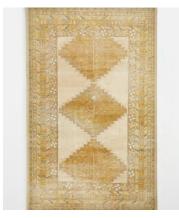

# Basri Rug, 200 x 300cm

£3,495 Regular price £2,971 Member price

Inspired by the rugs at Babington House, the Basri rug is crafted from a wool-cotton blend and hand-knotted in India. It has a vintage-inspired diamond design in gold and cream tones, which complements a variety of textures, including linen and velvet.

### **Details**

Rug style: Classic

Technique: Hand Knotted