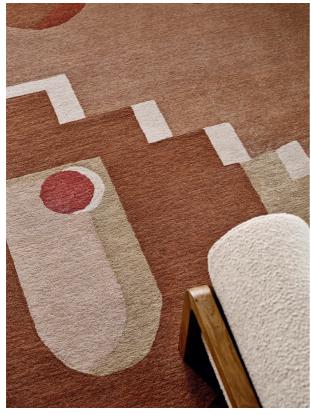

### Product details

Created in collaboration with UK designer Charlotte Taylor, the Marley rug is hand-tufted by skilled artisans in India and crafted from a wool-viscose blend to create a sheen in certain areas of the rug. It has warm pink and rust tones in a geometric design that uplifts a room and fills expansive floor space.