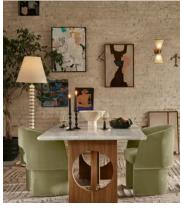

## Elliot Dining Table, Carrara Marble

£4,495 £3,145 Regular price £3,821 £2,516 Member price

Characterised by ribbed detailing and cut-outs for a sculptural finish, a solid oak base supports a creamy Carrara marble top.

Designed for gathering up to sixpeople, the Elliot dining table has a softly rounded top carved from Italian Carrara marble. Cut-out detailing in the ridged oak base creates a subtly contrasting, sculptural finish.