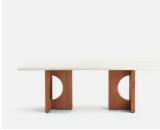

## Elliot Dining Table, Carrara Marble

£4,495 £3,145 Regular price £3,821 £2,516 Member price

Characterised by ribbed detailing and cut-outs for a sculptural finish, a solid oak base supports a creamy Carrara marble top.

Designed for gathering up to sixpeople, the Elliot dining table has a softly rounded top carved from Italian Carrara marble. Cut-out detailing in the ridged oak base creates a subtly contrasting, sculptural finish.