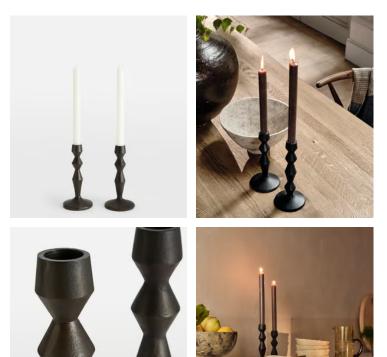

## Gigi Forged Metal Small Candleholder, Set of Two

| <del>£95</del> | £65 | Regular price |
|----------------|-----|---------------|
| <del>183</del> | £52 | Member price  |

Forged in cast iron, our Gigi candleholders are inspired by the natural tones and textures seen throughout Soho House Barcelona. Designed to bring an old-world feel to dinner settings, they can be displayed alone, or paired with our Jenton candleholders for a relaxed approach to table arranging.

## Dimensions

Dimensions: H20 x W9 x D9cm / H8 x W3.5 x D3.5" Weight: 1kg / 2.2lbs Packaged weight: 1kg / 2.2lbs