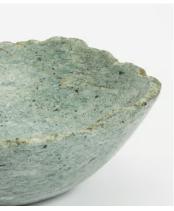

# Jasper Stone Bowl, Green, Medium

£195 Regular price £166 Member price

Made using Jasper stone sourced from West Java in Indonesia, this decorative bowl is entirely unique with natural flecks of green tones to reference the earthy decor at Soho Roc House. Raw edges and hand carvings provide an organic touch, making it a statement accessory for any bookshelf, mantelpiece or side table.

Please note, no two pieces are exactly alike. Colours and sizes may vary

## Dimensions

Dimensions: H10 x W23 x D23cm / H3.9 x W9.1 x D9.1" Weight: 4kg / 8.8lbs Packaged dimensions: H27 x W27 x D12cm / H10.6 x W10.6 x D4.7" Packaged weight: 4kg / 8.8lbs