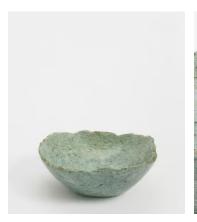

# Jasper Stone Bowl, Green, Medium

£195 Regular price £166 Member price

Made using Jasper stone sourced from West Java in Indonesia, this decorative bowl is entirely unique with natural flecks of green tones to reference the earthy decor at Soho Roc House. Raw edges and hand carvings provide an organic touch, making it a statement accessory for any bookshelf, mantelpiece or side table.

Please note, no two pieces are exactly alike. Colours and sizes may vary

## Dimensions

Dimensions: H10 x W23 x D23cm / H3.9 x W9.1 x D9.1" Weight: 4kg / 8.8lbs Packaged dimensions: H27 x W27 x D12cm / H10.6 x W10.6 x D4.7" Packaged weight: 4kg / 8.8lbs