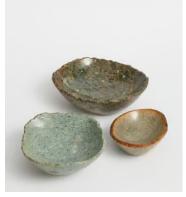

## Jasper Stone Bowl, Green, Large

£295 £175 Regular price

£251 £140 Member price

Made using Jasper stone sourced from West Java in Indonesia, this decorative bowl is entirely unique with natural flecks of green tones to reference the earthy decor at Soho Roc House. Raw edges and hand carvings provide an organic touch, making it a statement accessory for any bookshelf, mantelpiece or side table.

Please note, no two pieces are exactly alike. Colours and sizes may vary