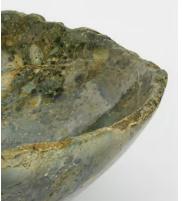

## Jasper Stone Bowl, Green, Large

£295 £175 Regular price

£251 £140 Member price

Made using Jasper stone sourced from West Java in Indonesia, this decorative bowl is entirely unique with natural flecks of green tones to reference the earthy decor at Soho Roc House. Raw edges and hand carvings provide an organic touch, making it a statement accessory for any bookshelf, mantelpiece or side table.

Please note, no two pieces are exactly alike. Colours and sizes may vary