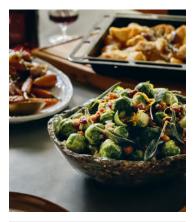

## Jasper Stone Bowl, Green, Large

£295 £175 Regular price

£251 £140 Member price

Made using Jasper stone sourced from West Java in Indonesia, this decorative bowl is entirely unique with natural flecks of green tones to reference the earthy decor at Soho Roc House. Raw edges and hand carvings provide an organic touch, making it a statement accessory for any bookshelf, mantelpiece or side table.