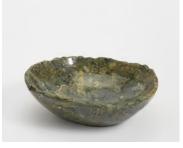

## Jasper Stone Bowl, Green, Large

£295 £175 Regular price

£251 £140 Member price

Made using Jasper stone sourced from West Java in Indonesia, this decorative bowl is entirely unique with natural flecks of green tones to reference the earthy decor at Soho Roc House. Raw edges and hand carvings provide an organic touch, making it a statement accessory for any bookshelf, mantelpiece or side table.

Please note, no two pieces are exactly alike. Colours and sizes may vary