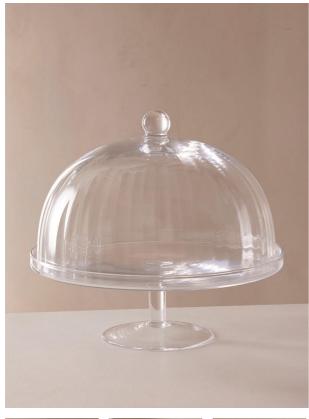

# Pembroke Cake Stand With Cloche, Large

£150 Regular

£128 Membership

### Product details

Inspired by the glassware in our first House at 40 Greek Street, our Pembroke cloche is crafted in Poland from glass, with an optic decoration to create a soft scalloped effect. It's great for displaying cupcakes or tarts.

### **Dimensions**

Product dimensions: H30 x W34 x D33.5cm / H11.8 x

W13.4 x D13.2"

Product weight: 3kg / 6.6lbs

Packaged or boxed weight: 3kg / 6.6lbs