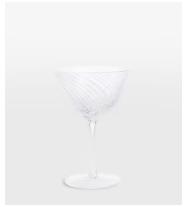

## Brimscombe Optic Coupe, Set of Four

£80 £45 Regular price £68 £36 Member price

Our Brimscombe optic coupe glass is crafted in Poland, with an optic decoration that creates a soft scalloped effect. The coupe glass resembles the glassware in our newly opened 180 House. Pair with our Pembroke glassware to highlight the contrast between the swirl and scalloped detail.