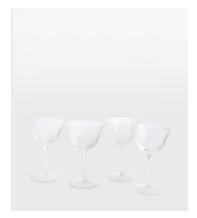

## Brimscombe Optic Coupe, Set of Four

£80 £45 Regular price £68 £36 Member price

Our Brimscombe optic coupe glass is crafted in Poland, with an optic decoration that creates a soft scalloped effect. The coupe glass resembles the glassware in our newly opened 180 House. Pair with our Pembroke glassware to highlight the contrast between the swirl and scalloped detail.