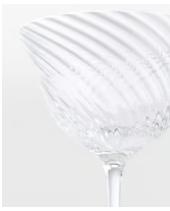

## Brimscombe Optic Coupe, Set of Four

£80 £45 Regular price £68 £36 Member price

Our Brimscombe optic coupe glass is crafted in Poland, with an optic decoration that creates a soft scalloped effect. The coupe glass resembles the glassware in our newly opened 180 House. Pair with our Pembroke glassware to highlight the contrast between the swirl and scalloped detail.