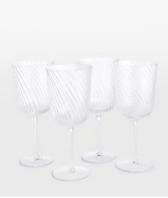

## Brimscombe Optic Red Wine Glass, Set of Four

| <del>883</del> | £45 | Regular price |
|----------------|-----|---------------|
| <del>863</del> | £36 | Member price  |

Our Brimscombe optic red wine glass is crafted in Poland, with an optic decoration that creates a soft scalloped effect. The red wine glass resembles the glassware in our newly opened 180 House. Pair with our Pembroke glassware to highlight the contrast between the swirl and scalloped detail.