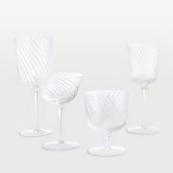

## Brimscombe Optic Red Wine Glass, Set of Four

| <del>883</del> | £45 | Regular price |
|----------------|-----|---------------|
| <del>863</del> | £36 | Member price  |

Our Brimscombe optic red wine glass is crafted in Poland, with an optic decoration that creates a soft scalloped effect. The red wine glass resembles the glassware in our newly opened 180 House. Pair with our Pembroke glassware to highlight the contrast between the swirl and scalloped detail.