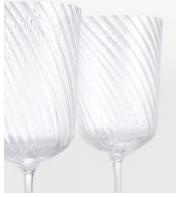

## Brimscombe Optic Red Wine Glass, Set of Four

| <del>883</del> | £45 | Regular price |
|----------------|-----|---------------|
| <del>863</del> | £36 | Member price  |

Our Brimscombe optic red wine glass is crafted in Poland, with an optic decoration that creates a soft scalloped effect. The red wine glass resembles the glassware in our newly opened 180 House. Pair with our Pembroke glassware to highlight the contrast between the swirl and scalloped detail.