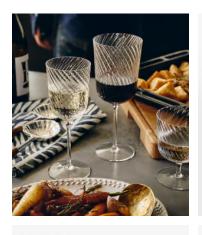

## Brimscombe Optic Red Wine Glass, Set of Four

| <del>883</del> | £45 | Regular price |
|----------------|-----|---------------|
| <del>863</del> | £36 | Member price  |

Our Brimscombe optic red wine glass is crafted in Poland, with an optic decoration that creates a soft scalloped effect. The red wine glass resembles the glassware in our newly opened 180 House. Pair with our Pembroke glassware to highlight the contrast between the swirl and scalloped detail.