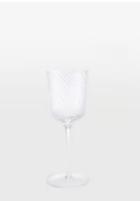

## Brimscombe Optic White Wine Glass, Set of Four

£80£45Regular price£68£36Member price

Our Brimscombe optic white wine glass is crafted in Poland, with an optic decoration that creates a soft scalloped effect. The white wine glass resembles the glassware in our newly opened 180 House. Pair with our Pembroke glassware to highlight the contrast between the swirl and scalloped detail.