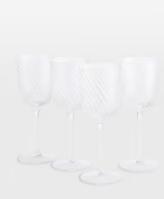

## Brimscombe Optic White Wine Glass, Set of Four

£80£45Regular price£68£36Member price

Our Brimscombe optic white wine glass is crafted in Poland, with an optic decoration that creates a soft scalloped effect. The white wine glass resembles the glassware in our newly opened 180 House. Pair with our Pembroke glassware to highlight the contrast between the swirl and scalloped detail.