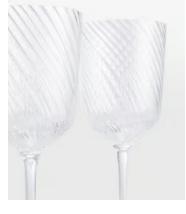

## Brimscombe Optic White Wine Glass, Set of Four

£80£45Regular price£68£36Member price

Our Brimscombe optic white wine glass is crafted in Poland, with an optic decoration that creates a soft scalloped effect. The white wine glass resembles the glassware in our newly opened 180 House. Pair with our Pembroke glassware to highlight the contrast between the swirl and scalloped detail.