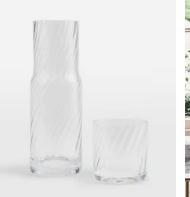

## Pembroke Bedside Carafe & Tumbler

£65 Regular price £55 Member price

Our Pemroke optic bedside carafe and tumbler are crafted in glass, with an optic decoration that creates a soft swirl effect. The tumbler rests on top of the glass carafe and resembles the glassware in our 180 House. They're great for any bedside table.

## Dimensions

Dimensions: H24 x W8 x D8cm / H9.5 x W3.2 x D3.2" Weight: 2kg / 4.4lbs Packaged weight: 2kg / 4.4lbs

## Details

Materials: Lead free crystal glass Dishwasher Safe: No Microwave Safe: No Oven Safe: No Care Instructions: Hand wash only. Wipe clean with a soft damp cloth