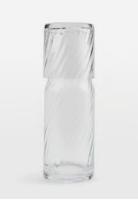

## Pembroke Bedside Carafe & Tumbler

£65 Regular price £55 Member price

Our Pemroke optic bedside carafe and tumbler are crafted in glass, with an optic decoration that creates a soft swirl effect. The tumbler rests on top of the glass carafe and resembles the glassware in our 180 House. They're great for any bedside table.

## Dimensions

Dimensions: H24 x W8 x D8cm / H9.5 x W3.2 x D3.2" Weight: 2kg / 4.4lbs Packaged weight: 2kg / 4.4lbs

## Details

Materials: Lead free crystal glass Dishwasher Safe: No Microwave Safe: No Oven Safe: No Care Instructions: Hand wash only. Wipe clean with a soft damp cloth