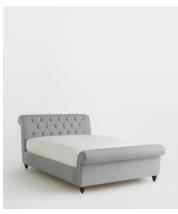

## Foxcote Bed, Emperor, Linen Light Grey

£4,295 Regular price £3,651 Member price

Our Foxcote bed references the cosy style of the cabins at Soho Farmhouse. The traditional scrolled sleigh bedstead is upholstered in linen for a relaxed rustic feel, while its cushioned Chesterfield-style headboard brings extra comfort.