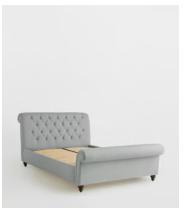

## Foxcote Bed, Emperor, Linen Light Grey

£4,295 Regular price £3,651 Member price

Our Foxcote bed references the cosy style of the cabins at Soho Farmhouse. The traditional scrolled sleigh bedstead is upholstered in linen for a relaxed rustic feel, while its cushioned Chesterfield-style headboard brings extra comfort.

## **Dimensions**

Dimensions: H121 x W215 x D261cm / H48 x W85 x D103"

Weight: 150kg / 330.7lbs

Number of boxes: 4

Box 1: H14 x W202 x D102cm / H5.5 x W79.5 x D40.2"
 Box 2: H108 x W219 x D33cm / H42.5 x W86.2 x D13"
 Box 3: H18 x W210 x D65cm / H7.1 x W82.7 x D25.6"
 Box 4: H65 x W219 x D33cm / H25.6 x W86.2 x D13"