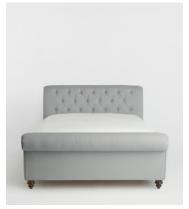

## Foxcote Bed, Emperor, Linen Light Grey

£4,295 Regular price £3,651 Member price

Our Foxcote bed references the cosy style of the cabins at Soho Farmhouse. The traditional scrolled sleigh bedstead is upholstered in linen for a relaxed rustic feel, while its cushioned Chesterfield-style headboard brings extra comfort.