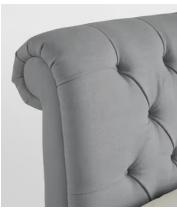

## Foxcote Bed, Emperor, Linen Light Grey

£4,295 Regular price £3,651 Member price

Our Foxcote bed references the cosy style of the cabins at Soho Farmhouse. The traditional scrolled sleigh bedstead is upholstered in linen for a relaxed rustic feel, while its cushioned Chesterfield-style headboard brings extra comfort.

## **Details**

Headboard height: 110cm Under bed clearance: 11cm

Removable legs: No

Frame: FSC cerified Birch and FSC certified Engineered Hardwood

Fabric: Linen

Composition: 100% Linen

Filling: Foam

Care instructions: Professional Upholstery Cleaning