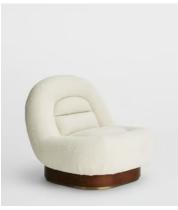

## Mateo Chair, Boucle Natural

£1,795 £715 Regular price £1,526 £572 Member price

The Mateo chair is crafted from one continuous piece of oak that wraps around the wooden frame. It's upholstered in boucle and modernised with a brass plinth. Place it in an office or large living space to create a cosy corner.