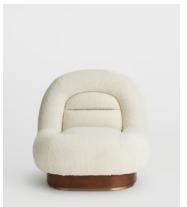

## Mateo Chair, Boucle Natural

£1,795 £715 Regular price £1,526 £572 Member price

The Mateo chair is crafted from one continuous piece of oak that wraps around the wooden frame. It's upholstered in boucle and modernised with a brass plinth. Place it in an office or large living space to create a cosy corner.