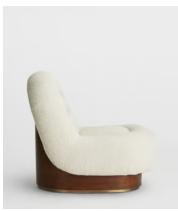

## Mateo Chair, Boucle Natural

£1,795 £715 Regular price £1,526 £572 Member price

The Mateo chair is crafted from one continuous piece of oak that wraps around the wooden frame. It's upholstered in boucle and modernised with a brass plinth. Place it in an office or large living space to create a cosy corner.