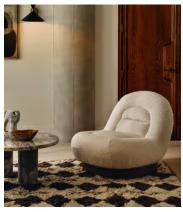

## Mateo Chair, Boucle Natural

£1,795 £715 Regular price £1,526 £572 Member price

The Mateo chair is crafted from one continuous piece of oak that wraps around the wooden frame. It's upholstered in boucle and modernised with a brass plinth. Place it in an office or large living space to create a cosy corner.