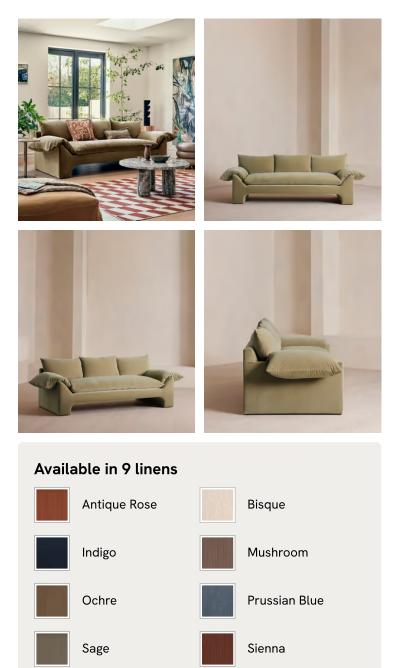

### SOHO HOME

Wheat

# Wyatt Three Seater Sofa, Velvet, Lichen

| £4,295 | Regular price |
|--------|---------------|
| £3,651 | Member price  |

A nod to the relaxed 70s glamour of our LA Warehouse, the Wyatt sofa is characterised by a floating plinth base with sloped, cushioned arms for laidback living. Upholstered in rich velvet, the three-seater design makes it ideal both small and larger living room settings.