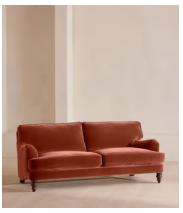

## Arundel Three Seater Sofa, Velvet Rust

£3,695 Regular price £3,141 Member price

Inspired by the country interiors of Soho Farmhouse, our Arundel sofa is cut from cotton velvet and shows our take on a traditional English roll arm. The feather-wrapped foam seat cushions enhance the deep-sit lounger shape, while an elongated back offers additional comfort and support.

#### **Details**

Arm height: 61cm Seat depth: 58cm Seat width: 168cm Seat height: 45cm

Assembly required: No
Removable legs: Yes
Removable cushions: Yes

Frame: FSC certified Engineered Hardwood

Legs: FSC certified Birch

Fabric: 85% cotton 15 polyester

Filling: Multi- chanelled feather filled seat cushion wrapped around a

foam insert

Care instructions: Professional upholstery cleaning