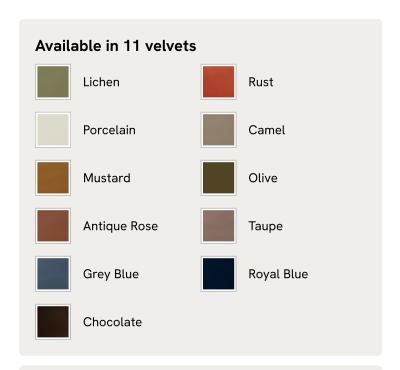

## Arundel Three Seater Sofa, Velvet Rust

£3,695 Regular price £3,141 Member price

Inspired by the country interiors of Soho Farmhouse, our Arundel sofa is cut from cotton velvet and shows our take on a traditional English roll arm. The feather-wrapped foam seat cushions enhance the deep-sit lounger shape, while an elongated back offers additional comfort and support.