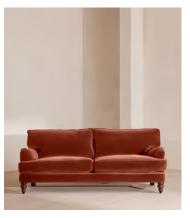

## Arundel Three Seater Sofa, Velvet Rust

£3,695 Regular price £3,141 Member price

Inspired by the country interiors of Soho Farmhouse, our Arundel sofa is cut from cotton velvet and shows our take on a traditional English roll arm. The feather-wrapped foam seat cushions enhance the deep-sit lounger shape, while an elongated back offers additional comfort and support.

#### **Details**

Arm height: 61cm Seat depth: 58cm Seat width: 168cm Seat height: 45cm

Assembly required: No
Removable legs: Yes
Removable cushions: Yes

Frame: FSC certified Engineered Hardwood

Legs: FSC certified Birch

Fabric: 85% cotton 15 polyester

Filling: Multi- chanelled feather filled seat cushion wrapped around a

foam insert

Care instructions: Professional upholstery cleaning