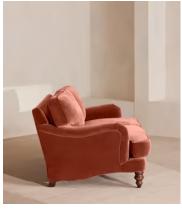

## Arundel Three Seater Sofa, Velvet Rust

£3,695 Regular price £3,141 Member price

Inspired by the country interiors of Soho Farmhouse, our Arundel sofa is cut from cotton velvet and shows our take on a traditional English roll arm. The feather-wrapped foam seat cushions enhance the deep-sit lounger shape, while an elongated back offers additional comfort and support.

#### **Details**

Arm height: 61cm Seat depth: 58cm Seat width: 168cm Seat height: 45cm

Assembly required: No
Removable legs: Yes
Removable cushions: Yes

Frame: FSC certified Engineered Hardwood

Legs: FSC certified Birch