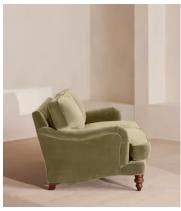

# Arundel Three Seater Sofa, Velvet Lichen

£3,695 Regular price £3,141 Member price

Inspired by the country interiors of Soho Farmhouse, our Arundel sofa is cut from cotton velvet and shows our take on a traditional English roll arm. The feather-wrapped foam seat cushions enhance the deep-sit lounger shape, while an elongated back offers additional comfort and support.

### **Details**

Arm height: 61cm Seat depth: 58cm Seat width: 168cm Seat height: 45cm

Assembly required: No Removable legs: Yes Removable cushions: Yes

Frame: FSC certified Engineered Hardwood

Legs: FSC certified Birch