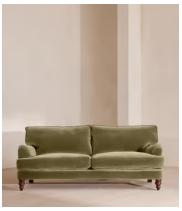

# Arundel Three Seater Sofa, Velvet Lichen

£3,695 Regular price £3,141 Member price

Inspired by the country interiors of Soho Farmhouse, our Arundel sofa is cut from cotton velvet and shows our take on a traditional English roll arm. The feather-wrapped foam seat cushions enhance the deep-sit lounger shape, while an elongated back offers additional comfort and support.

### **Dimensions**

Dimensions: H83 x W202 x D108cm / H33 x W80 x D43"

Weight: 79kg / 174.2lbs

Packaged dimensions: H88 x W207 x D113cm / H34.6 x W81.5 x D44.5"

Packaged weight: 79kg / 174.2lbs

### **Details**

Arm height: 61cm Seat depth: 58cm Seat width: 168cm Seat height: 45cm

Assembly required: No Removable legs: Yes Removable cushions: Yes

Frame: FSC certified Engineered Hardwood

Legs: FSC certified Birch

Fabric: 85% cotton 15 polyester

Filling: Multi- chanelled feather filled seat cushion wrapped around a

foam insert

Care instructions: Professional upholstery cleaning