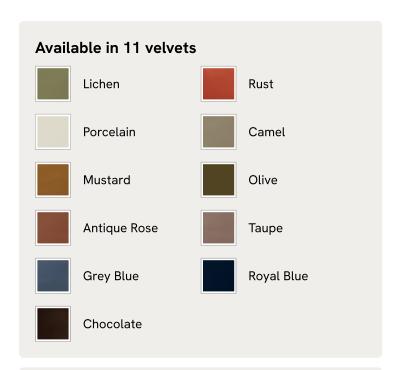

# Arundel Three Seater Sofa, Velvet Lichen

£3,695 Regular price £3,141 Member price

Inspired by the country interiors of Soho Farmhouse, our Arundel sofa is cut from cotton velvet and shows our take on a traditional English roll arm. The feather-wrapped foam seat cushions enhance the deep-sit lounger shape, while an elongated back offers additional comfort and support.