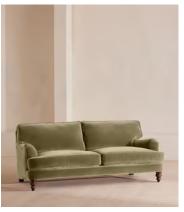

# Arundel Three Seater Sofa, Velvet Lichen

£3,695 Regular price £3,141 Member price

Inspired by the country interiors of Soho Farmhouse, our Arundel sofa is cut from cotton velvet and shows our take on a traditional English roll arm. The feather-wrapped foam seat cushions enhance the deep-sit lounger shape, while an elongated back offers additional comfort and support.

### **Dimensions**

Dimensions: H83 x W202 x D108cm / H33 x W80 x D43"

Weight: 79kg / 174.2lbs

Packaged dimensions: H88 x W207 x D113cm / H34.6 x W81.5 x D44.5"

Packaged weight: 79kg / 174.2lbs

### **Details**

Arm height: 61cm Seat depth: 58cm Seat width: 168cm Seat height: 45cm

Assembly required: No Removable legs: Yes Removable cushions: Yes

Frame: FSC certified Engineered Hardwood

Legs: FSC certified Birch

Fabric: 85% cotton 15 polyester

Filling: Multi- chanelled feather filled seat cushion wrapped around a

foam insert

Care instructions: Professional upholstery cleaning