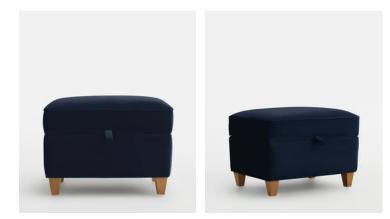

## Dora Storage Footstool, Velvet Indigo

| <del>£550</del> | £385 | Regular price |
|-----------------|------|---------------|
| <del>£468</del> | £308 | Member price  |

Designed to match the Dora Chair, this footstool is constructed from a cotton velvet for a soft feel. It's shaped into a boxy silhouette and offers ample storage space to house books and throws. Incorporate it into your living room set-up to bring a touch of our Greek Street House to your home.

## Dimensions

Dimensions: H40 x W55 x D44cm / H14.5 x W23 x D20" Weight: 11.4kg / 25.1lbs Packaged dimensions: H37 x W59 x D50cm / H14.6 x W23.2 x D19.7" Packaged weight: 14kg / 30.9lbs