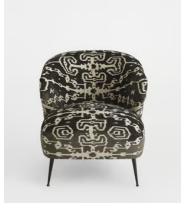

# Jeanne Armchair, Tamar Ikat Graphite

£895 £627 Regular price £502 Member price

Elevate your seating spot with the Jeanne chair, built from an engineered hardwood frame with iron and blackened-brass accents. A nod to vintage styling and the soft furnishings seen throughout our Houses, the armchair spotlights tapered metal legs and an upholstered back in an ikat design, with a wrap-around cocoon silhouette.