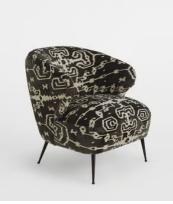

# Jeanne Armchair, Tamar Ikat Graphite

£895 £627 Regular price £502 Member price

Elevate your seating spot with the Jeanne chair, built from an engineered hardwood frame with iron and blackened-brass accents. A nod to vintage styling and the soft furnishings seen throughout our Houses, the armchair spotlights tapered metal legs and an upholstered back in an ikat design, with a wrap-around cocoon silhouette.