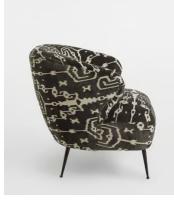

# Jeanne Armchair, Tamar Ikat Graphite

£895 £627 Regular price £502 Member price

Elevate your seating spot with the Jeanne chair, built from an engineered hardwood frame with iron and blackened-brass accents. A nod to vintage styling and the soft furnishings seen throughout our Houses, the armchair spotlights tapered metal legs and an upholstered back in an ikat design, with a wrap-around cocoon silhouette.