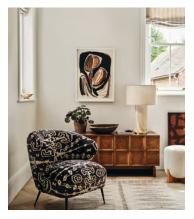

# Jeanne Armchair, Tamar Ikat Graphite

£895 £627 Regular price £502 Member price

Elevate your seating spot with the Jeanne chair, built from an engineered hardwood frame with iron and blackened-brass accents. A nod to vintage styling and the soft furnishings seen throughout our Houses, the armchair spotlights tapered metal legs and an upholstered back in an ikat design, with a wrap-around cocoon silhouette.