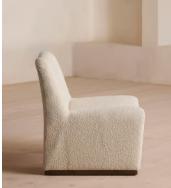

# Lovett Armchair, Boucle, Natural

£895 Regular price £761 Member price

A distinctive, curved backrest upholstered in boucle takes inspiration from traditional Italian design.

Designed to work equally as well as part of our dining set-up or as an accent piece in your living space, the Lovett armchair takes style cues from similar chairs seen in the club spaces of Manhattan's Ludlow House.