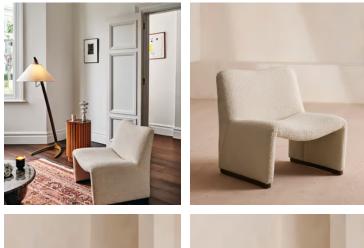

# Lovett Armchair, Boucle, Natural

£895 Regular price £761 Member price

A distinctive, curved backrest upholstered in boucle takes inspiration from traditional Italian design.

Designed to work equally as well as part of our dining set-up or as an accent piece in your living space, the Lovett armchair takes style cues from similar chairs seen in the club spaces of Manhattan's Ludlow House.