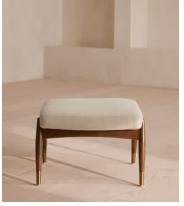

# Theodore Footstool, Linen, Natural

£495 Regular price Member price

Taking cues from vintage-inspired designs at 40 Greek Street, our Theodore footstool will add a fresh focal point to your living space. It has a comfortable, deep-sit shape with a down and feather-wrapped foam cushion upholstered in natural linen. The tapered birch-wood frame and brass detailing on the legs complement the clean lines.

### **Details**

Assembly required: No Composition: 100% Linen

Construction: Mortise and Tenon; Corner blocked, stapled and glued

Feet: Birch

Filling: Foam with fibre

Frame: Birch frame with brass effect finish