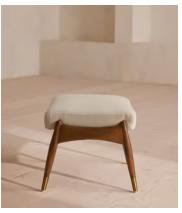

# Theodore Footstool, Linen, Natural

£495 Regular price Member price

Taking cues from vintage-inspired designs at 40 Greek Street, our Theodore footstool will add a fresh focal point to your living space. It has a comfortable, deep-sit shape with a down and feather-wrapped foam cushion upholstered in natural linen. The tapered birch-wood frame and brass detailing on the legs complement the clean lines.

### **Details**

Assembly required: No Composition: 100% Linen

Construction: Mortise and Tenon; Corner blocked, stapled and glued

Feet: Birch

Filling: Foam with fibre

Frame: Birch frame with brass effect finish