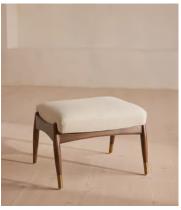

# Theodore Footstool, Linen, Natural

£495 Regular price Member price

Taking cues from vintage-inspired designs at 40 Greek Street, our Theodore footstool will add a fresh focal point to your living space. It has a comfortable, deep-sit shape with a down and feather-wrapped foam cushion upholstered in natural linen. The tapered birch-wood frame and brass detailing on the legs complement the clean lines.

### **Details**

Assembly required: No Composition: 100% Linen

Construction: Mortise and Tenon; Corner blocked, stapled and glued

Feet: Birch

Filling: Foam with fibre

Frame: Birch frame with brass effect finish