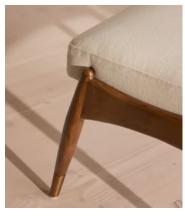

# Theodore Footstool, Linen, Natural

£495 Regular price Member price

Taking cues from vintage-inspired designs at 40 Greek Street, our Theodore footstool will add a fresh focal point to your living space. It has a comfortable, deep-sit shape with a down and feather-wrapped foam cushion upholstered in natural linen. The tapered birch-wood frame and brass detailing on the legs complement the clean lines.

### **Details**

Assembly required: No Composition: 100% Linen

Construction: Mortise and Tenon; Corner blocked, stapled and glued

Feet: Birch

Filling: Foam with fibre

Frame: Birch frame with brass effect finish