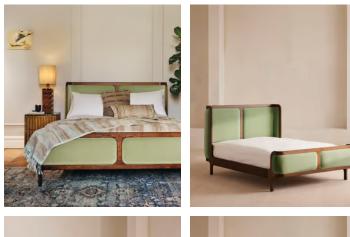

# Belsa Bed, Double, Sage

 £2,395
 £1,195
 Regular price

 £2,036
 £956
 Member price

With its sleek curves and solid oak frame, Belsa takes design cues from the mid-century style beds at White City House. The velvet-upholstered headboard and footboard wrap around the mattress, creating an enveloping feel for the sleeper.

## Details

Material: Solid Oak and Oak veneer Filling: Foam Fabric: Polyester Composition: 100% Polyester Care Instructions: Professional upholstery cleaning is advised