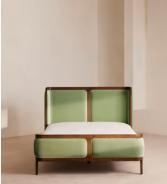

# Belsa Bed, Double, Sage

 £2,395
 £1,195
 Regular price

 £2,036
 £956
 Member price

With its sleek curves and solid oak frame, Belsa takes design cues from the mid-century style beds at White City House. The velvet-upholstered headboard and footboard wrap around the mattress, creating an enveloping feel for the sleeper.

## Details

Material: Solid Oak and Oak veneer Filling: Foam Fabric: Polyester Composition: 100% Polyester Care Instructions: Professional upholstery cleaning is advised