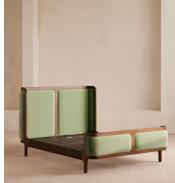

# Belsa Bed, Double, Sage

 £2,395
 £1,195
 Regular price

 £2,036
 £956
 Member price

With its sleek curves and solid oak frame, Belsa takes design cues from the mid-century style beds at White City House. The velvet-upholstered headboard and footboard wrap around the mattress, creating an enveloping feel for the sleeper.

### Dimensions

Dimensions: H110 x W146 x D203.4cm / H43.3 x W57.5 x D80.1"

Weight: 60kg / 132.3lbs

Number of boxes: 3

- Box 1: H30 x W173 x D26cm / H11.8 x W67.9 x D10"
- Box 2: H127 x W159 x D39cm / H49.8 x W62.4 x D15.2"
- Box 3: H69 x W163 x D35cm / H27 x W64.2 x D13.6"