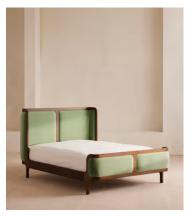

# Belsa Bed, Emperor, Sage

£2,995 £1,495 Regular price £2,546 £1,196 Member price

With its sleek curves and solid oak frame, Belsa takes design cues from the mid-century style beds at White City House. The velvet-upholstered headboard and footboard wrap around the mattress, creating an enveloping feel for the sleeper.