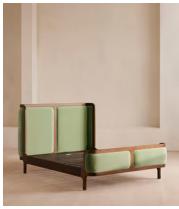

# Belsa Bed, Emperor, Sage

£2,995 £1,495 Regular price £2,546 £1,196 Member price

With its sleek curves and solid oak frame, Belsa takes design cues from the mid-century style beds at White City House. The velvet-upholstered headboard and footboard wrap around the mattress, creating an enveloping feel for the sleeper.