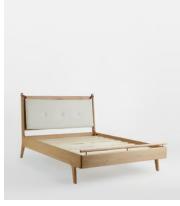

## Karina Bed, Natural Linen Double

£2,295 £1,605 Regular price £1,951 £1,284 Member price

Solid oak framework is relaxed with curved corners and a removable linen-upholstered cushion secured by leather tabs.

The Karina bed takes inspiration from the bedrooms in Little Beach House Barcelona. Its curved frame and solid slats are crafted from oak wood with a smooth, satin finish, accentuated by antiqued brass details on the footboard and tapered legs.