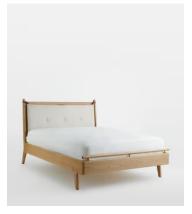

## Karina Bed, Natural Linen Double

£2,295 £1,605 Regular price £1,951 £1,284 Member price

Solid oak framework is relaxed with curved corners and a removable linen-upholstered cushion secured by leather tabs.

The Karina bed takes inspiration from the bedrooms in Little Beach House Barcelona. Its curved frame and solid slats are crafted from oak wood with a smooth, satin finish, accentuated by antiqued brass details on the footboard and tapered legs.