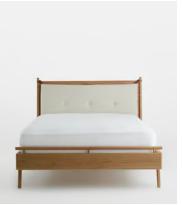

## Karina Bed, Natural Linen Double

£2,295 £1,605 Regular price £1,951 £1,284 Member price

Solid oak framework is relaxed with curved corners and a removable linen-upholstered cushion secured by leather tabs.

The Karina bed takes inspiration from the bedrooms in Little Beach House Barcelona. Its curved frame and solid slats are crafted from oak wood with a smooth, satin finish, accentuated by antiqued brass details on the footboard and tapered legs.