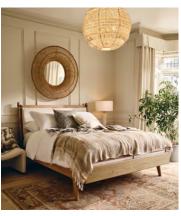

## Karina Bed, Natural Linen Double

£2,295 £1,605 Regular price £1,951 £1,284 Member price

Solid oak framework is relaxed with curved corners and a removable linen-upholstered cushion secured by leather tabs.

The Karina bed takes inspiration from the bedrooms in Little Beach House Barcelona. Its curved frame and solid slats are crafted from oak wood with a smooth, satin finish, accentuated by antiqued brass details on the footboard and tapered legs.