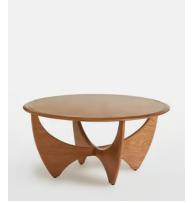

## Sybill Coffee Table

£995 Regular price £846 Member price

Starburst marquetry on the top is surrounded by brass-inlay detailing and a solid oak edge.

Inspired by the pieces found in Shoreditch House, the Sybil coffee table combines an oak-edged and brass-inlay detailed tabletop characterised by starburst marquetry. It sits on a sculptural base crafted from solid oak.