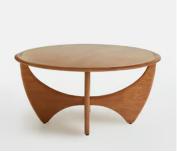

## Sybill Coffee Table

£995 Regular price £846 Member price

Starburst marquetry on the top is surrounded by brass-inlay detailing and a solid oak edge.

Inspired by the pieces found in Shoreditch House, the Sybil coffee table combines an oak-edged and brass-inlay detailed tabletop characterised by starburst marquetry. It sits on a sculptural base crafted from solid oak.