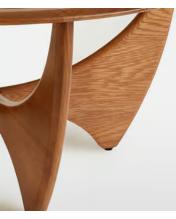

## Sybill Coffee Table

£995 Regular price £846 Member price

Starburst marquetry on the top is surrounded by brass-inlay detailing and a solid oak edge.

Inspired by the pieces found in Shoreditch House, the Sybil coffee table combines an oak-edged and brass-inlay detailed tabletop characterised by starburst marquetry. It sits on a sculptural base crafted from solid oak.

## **Details**

Material: Oak, Oak Veneer, Brass inlay, Steel Support

**Care Instructions:** Dust often using a clean, soft, dry and lint-free cloth. Blot spills immediately and wipe with a clean, damp, cloth. We do not recommend the use of chemical cleansers, abrasives or furniture polish.