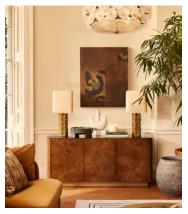

## Olsen Sideboard, Mappa Burl

£2,495 Regular price £2,121 Member price

Inspired by 180 House, the Olsen Burl sideboard meshes Mappa burl, oak, smoked glass, and steel to create a highly textured piece. Fitted with three doors and offering generous space, its streamlined silhouette is great for slotting into a living room or office.