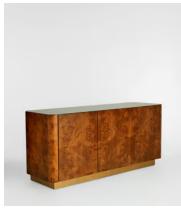

## Olsen Sideboard, Mappa Burl

£2,495 Regular price £2,121 Member price

Inspired by 180 House, the Olsen Burl sideboard meshes Mappa burl, oak, smoked glass, and steel to create a highly textured piece. Fitted with three doors and offering generous space, its streamlined silhouette is great for slotting into a living room or office.

## **Dimensions**

Dimensions: H75 x W160 x D50cm / H29.5 x W63.2 x D19.8"

Weight: 107kg / 235.9lbs

Packaged dimensions:  $H106 \times W169 \times D59 \text{cm} / H41.5 \times W66.5 \times D23.2$ "

Packaged weight: 139kg / 306.4lbs

## **Details**

Adjustable shelf?: Yes
Assembly required: No

Door dimensions: H61 x W52 x D44cm

Feet: Plastic glide

Finish: Mappa burl, Antique Brass and smoke Glass

Frame: Poplar Wood Handles: Push-catch Hardware: Steel base