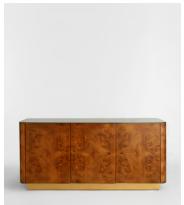

## Olsen Sideboard, Mappa Burl

£2,495 Regular price £2,121 Member price

Inspired by 180 House, the Olsen Burl sideboard meshes Mappa burl, oak, smoked glass, and steel to create a highly textured piece. Fitted with three doors and offering generous space, its streamlined silhouette is great for slotting into a living room or office.

## **Dimensions**

Dimensions: H75 x W160 x D50cm / H29.5 x W63.2 x D19.8"

Weight: 107kg / 235.9lbs

Packaged dimensions:  $H106 \times W169 \times D59 \text{cm} / H41.5 \times W66.5 \times D23.2$ "

Packaged weight: 139kg / 306.4lbs

## **Details**

Adjustable shelf?: Yes
Assembly required: No

Door dimensions: H61 x W52 x D44cm

Feet: Plastic glide

Finish: Mappa burl, Antique Brass and smoke Glass

Frame: Poplar Wood Handles: Push-catch Hardware: Steel base