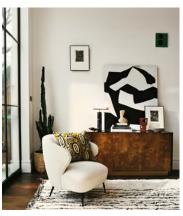

## Olsen Sideboard, Mappa Burl

£2,495 Regular price £2,121 Member price

Inspired by 180 House, the Olsen Burl sideboard meshes Mappa burl, oak, smoked glass, and steel to create a highly textured piece. Fitted with three doors and offering generous space, its streamlined silhouette is great for slotting into a living room or office.