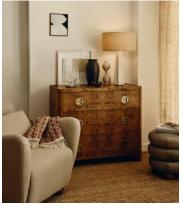

## Warwick Three Drawer Dresser, Mappa Burl

£1,895 Regular price £1,611 Member price

A highly decorative mappa burl wood displays light-brown heartwood against darker, bark-like clusters.

Inspired by the rich tones seen throughout Soho House Hong Kong, the Warwick chest of drawers is crafted from a naturally decorative mappa burl wood. Each of its three spacious storage drawers is finished with antiqued-brass handles.