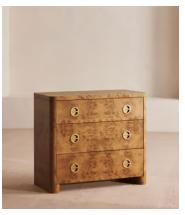

## Warwick Three Drawer Dresser, Mappa Burl

£1,895 Regular price £1,611 Member price

A highly decorative mappa burl wood displays light-brown heartwood against darker, bark-like clusters.

Inspired by the rich tones seen throughout Soho House Hong Kong, the Warwick chest of drawers is crafted from a naturally decorative mappa burl wood. Each of its three spacious storage drawers is finished with antiqued-brass handles.

## **Details**

Assembly required: No

Clearance: 8cm

**Drawer dimensions**: Small Drawer: H14 x W90 x D43cm / Large Drawer:

H20 x W90 x D43cm **Feet**: Plastic glide

Finish: Mappa burl and Antique Brass

Frame: Poplar Wood and MDF