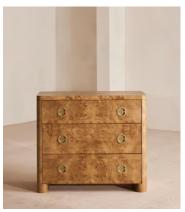

## Warwick Three Drawer Dresser, Mappa Burl

£1,895 Regular price £1,611 Member price

A highly decorative mappa burl wood displays light-brown heartwood against darker, bark-like clusters.

Inspired by the rich tones seen throughout Soho House Hong Kong, the Warwick chest of drawers is crafted from a naturally decorative mappa burl wood. Each of its three spacious storage drawers is finished with antiqued-brass handles.

## **Details**

Assembly required: No

Clearance: 8cm

**Drawer dimensions**: Small Drawer: H14 x W90 x D43cm / Large Drawer:

H20 x W90 x D43cm **Feet**: Plastic glide

Finish: Mappa burl and Antique Brass

Frame: Poplar Wood and MDF