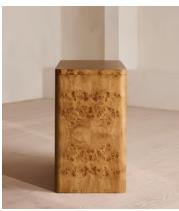

## Warwick Three Drawer Dresser, Mappa Burl

£1,895 Regular price £1,611 Member price

A highly decorative mappa burl wood displays light-brown heartwood against darker, bark-like clusters.

Inspired by the rich tones seen throughout Soho House Hong Kong, the Warwick chest of drawers is crafted from a naturally decorative mappa burl wood. Each of its three spacious storage drawers is finished with antiqued-brass handles.