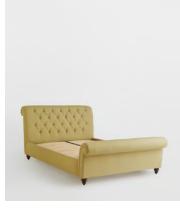

# Foxcote Bed, Double, Linen Antelope

£3,595 Regular price £3,056 Member price

Our Foxcote bed references the cosy style of the cabins at Soho Farmhouse. The traditional scrolled sleigh bedstead is upholstered in linen for a relaxed rustic feel, while its cushioned Chesterfield-style headboard brings extra comfort.