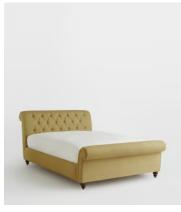

# Foxcote Bed, Double, Linen Antelope

£3,595 Regular price £3,056 Member price

Our Foxcote bed references the cosy style of the cabins at Soho Farmhouse. The traditional scrolled sleigh bedstead is upholstered in linen for a relaxed rustic feel, while its cushioned Chesterfield-style headboard brings extra comfort.