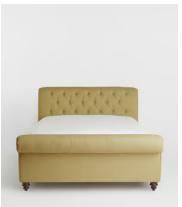

# Foxcote Bed, Double, Linen Antelope

£3,595 Regular price £3,056 Member price

Our Foxcote bed references the cosy style of the cabins at Soho Farmhouse. The traditional scrolled sleigh bedstead is upholstered in linen for a relaxed rustic feel, while its cushioned Chesterfield-style headboard brings extra comfort.