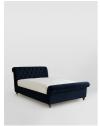

# Foxcote Bed, Double, Velvet Navy

£3,395 Regular

£2,886 Membership

#### Product details

Our Foxcote bed references the cosy style of the cabins at Soho Farmhouse. The traditional scrolled sleigh bedstead is upholstered in velvet for a relaxed rustic feel, while its cushioned Chesterfield-style headboard brings extra comfort.