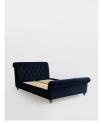

# Foxcote Bed, Double, Velvet Navy

£3,395 Regular

£2,886 Membership

#### Product details

Our Foxcote bed references the cosy style of the cabins at Soho Farmhouse. The traditional scrolled sleigh bedstead is upholstered in velvet for a relaxed rustic feel, while its cushioned Chesterfield-style headboard brings extra comfort.