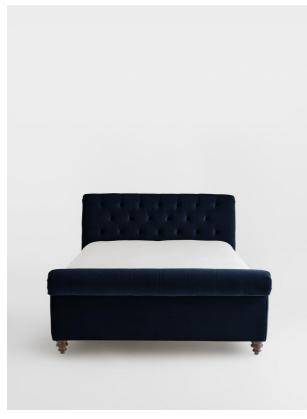

# Foxcote Bed, Double, Velvet Navy

£3,395 Regular

£2,886 Membership

#### Product details

Our Foxcote bed references the cosy style of the cabins at Soho Farmhouse. The traditional scrolled sleigh bedstead is upholstered in velvet for a relaxed rustic feel, while its cushioned Chesterfield-style headboard brings extra comfort.

### **Details**

Headboard height: 110cm Under bed clearance: 11cm

Removable legs: No

Frame: FSC cerified Birch and FSC certified

Engineered Hardwood

Fabric: Velvet

Composition: 85% Cotton 15% Polyester

Filling: Foam